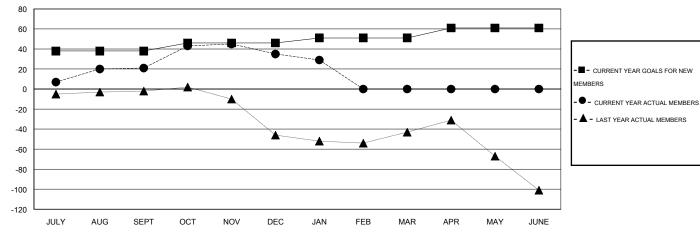

#### GOALS AND ACTUAL MEMBERS CUMULATIVE

| DROPPED CLUBS: 2  DROPPED MEMBERS |                | 56 CLUBS OF 84 ADDED 1 OR MORE<br>NEW MEMBERS | GENDER DISTRIBUTION  MALE 1,175 (60.60%)  FEMALE 764 (39.40%) |            |
|-----------------------------------|----------------|-----------------------------------------------|---------------------------------------------------------------|------------|
| DECEASED CLUB CANCELLED OTHER     | 18<br>0<br>122 | CLICK HERE FOR HEALTH. ASSESSMENT DATA        | FAMILY UNIT MEMBERS HEAD OF HOUSEHOLD                         | 461<br>227 |
| TOTAL                             | 140            |                                               | NON-HEAD OF HOUSEHOLD                                         | 234        |