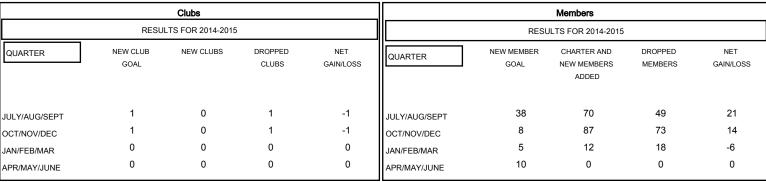

### MONTHLY MEMBERSHIP PROGRESS REPORT

#### District 201Q1

Results as of: 1/31/2015

## GMT: John Muller LOCATION AUSTRALIA GMT CA 7



# GOALS AND ACTUAL NEW CLUBS CUMULATIVE



#### GOALS AND ACTUAL MEMBERS CUMULATIVE



| DROPPED CLUBS: 2  DROPPED MEMBERS |                | 56 CLUBS OF 84 ADDED 1 OR MORE<br>NEW MEMBERS | GENDER DISTRIBUTION  MALE 1,175 (60.60%)  FEMALE 764 (39.40%) |            |
|-----------------------------------|----------------|-----------------------------------------------|---------------------------------------------------------------|------------|
| DECEASED CLUB CANCELLED OTHER     | 18<br>0<br>122 | CLICK HERE FOR HEALTH. ASSESSMENT DATA        | FAMILY UNIT MEMBERS HEAD OF HOUSEHOLD                         | 461<br>227 |
| TOTAL                             | 140            |                                               | NON-HEAD OF HOUSEHOLD                                         | 234